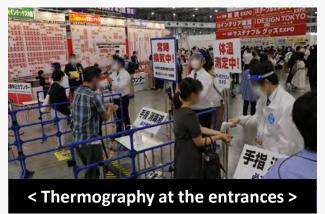

#### **Measures Against COVID-19**

Safety measures against COVID-19 were carefully conducted by the Show Management. Measures included thermography at show entrances, mandatory mask wearing, social distancing, placement of hand sanitizers throughout the venue and more. >> <u>Click for more details</u>