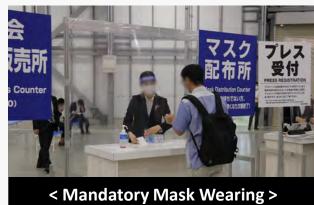

#### **Measures Against COVID-19**

Safety measures against COVID-19 were carefully conducted by the Show Management. Measures included thermography at show entrances, mandatory mask wearing, social distancing, placement of hand sanitizers throughout the venue and more. >> <u>Click for more details</u>