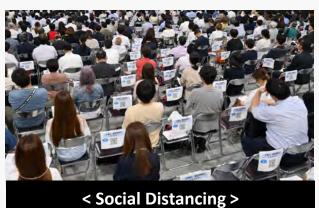

#### **Measures Against COVID-19**

Safety measures against COVID-19 were carefully conducted by the Show Management. Measures included thermography at show entrances, mandatory mask wearing, social distancing, placement of hand sanitizers throughout the venue and more. >> <u>Click for more details</u>