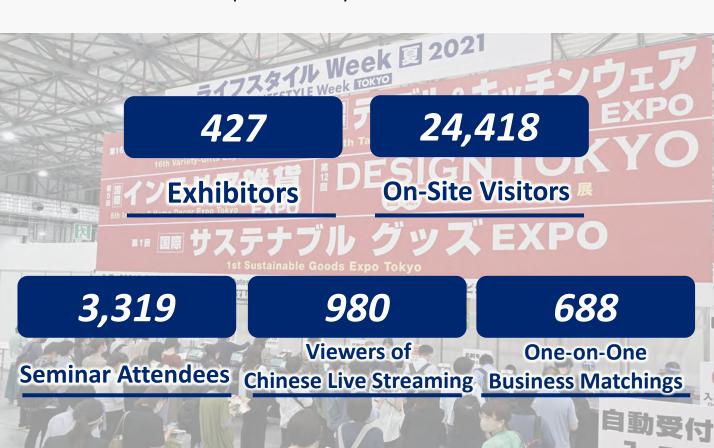

#### Overview

LIFESTYLE Week is one of the leading trade fairs for all things lifestyle; from gifts, stationery to homeware and fashion.

For three days during the show period, June 30 - July 2, 24,418 visitors actively participated to source trendy products and meet future business partners.

As the show attracted a recorded number of visitors, 427 companies who presented their exhibits gained satisfying results.

Exclusive supports for overseas exhibitors and visitors such as 'Remote Exhibiting Plan', 'Chinese Live Streaming' and 'One-on-One Business Matching Tour' were also provided by the show management to accelerate international business stagnated by the COVID-19.

# One-on-One Online Business Matching

A customized online business matching service was credited with rebooting stagnated international business. 688 online business meetings were conducted by 110 international buyers from 19 countries during three days of the show period. With the support of the Show Management staffs, buyers interacted actively with exhibitors to get price estimates, order samples, discuss agency contract, etc.

#### **LIVE STREAMING** (in Chinese only)

980

Viewers of Live Streaming The show was live streamed in Chinese from for 4 hours (from 1pm to 5pm JST) on the first day of the show. Total of 980 viewers watched the live streaming to get further information on Japanese suppliers and to contact them in person.