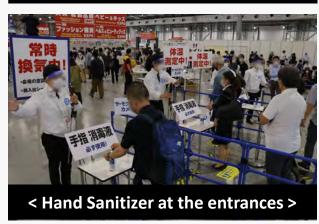

#### **Measures Against COVID-19**

Safety measures against COVID-19 were carefully conducted by the Show Management. Measures included thermography at show entrances, mandatory mask wearing, social distancing, placement of hand sanitizers throughout the venue and more. >> <u>Click for more details</u>