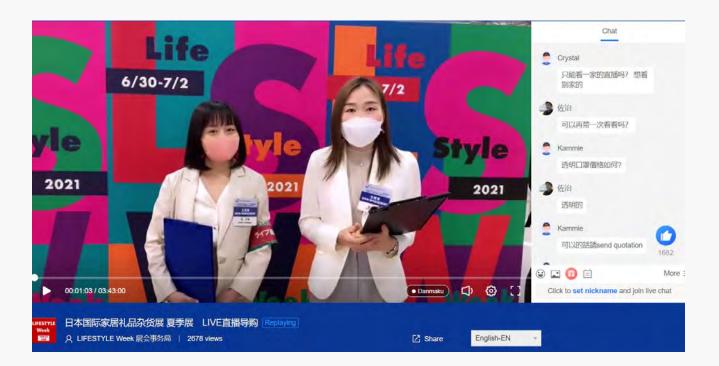

#### **LIVE STREAMING** (in Chinese only)

980

Viewers of Live Streaming The show was live streamed in Chinese from for 4 hours (from 1pm to 5pm JST) on the first day of the show. Total of 980 viewers watched the live streaming to get further information on Japanese suppliers and to contact them in person.

18 Japanese companies and their leading products were introduced, and 343 inquiries were made from Chinese/Taiwanese buyers. Some even requested for the 'One-on-One Business Matching' to make order during the show.