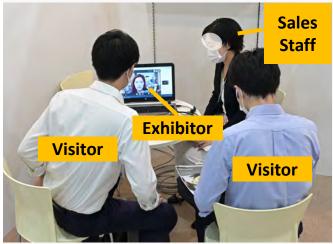

#### **Exhibitors**

With the new normal lifestyle, exhibiting style have also transformed: Remote Exhibiting. International companies who could not come to Japan successfully showcased their new products remotely. To support remote exhibiting companies, bilingual sales staffs were arranged at each booth

<Photos from the show>

by the Show Management. Booth set-up and PC devices were also provided so that exhibitors could participate at the show through the screen. Exhibitors had constant video calls with the on-site buyers. It could be said that this surely created huge business chances for both parties without travelling. LIFESTYLE Week will continue to generate corresponding business opportunities adapting to the challenging times.

<Photos from the show>

International companies from China, Korea, Poland, Spain, Taiwan and Thailand exhibited at the venue with the "Remote Exhibiting Plan"